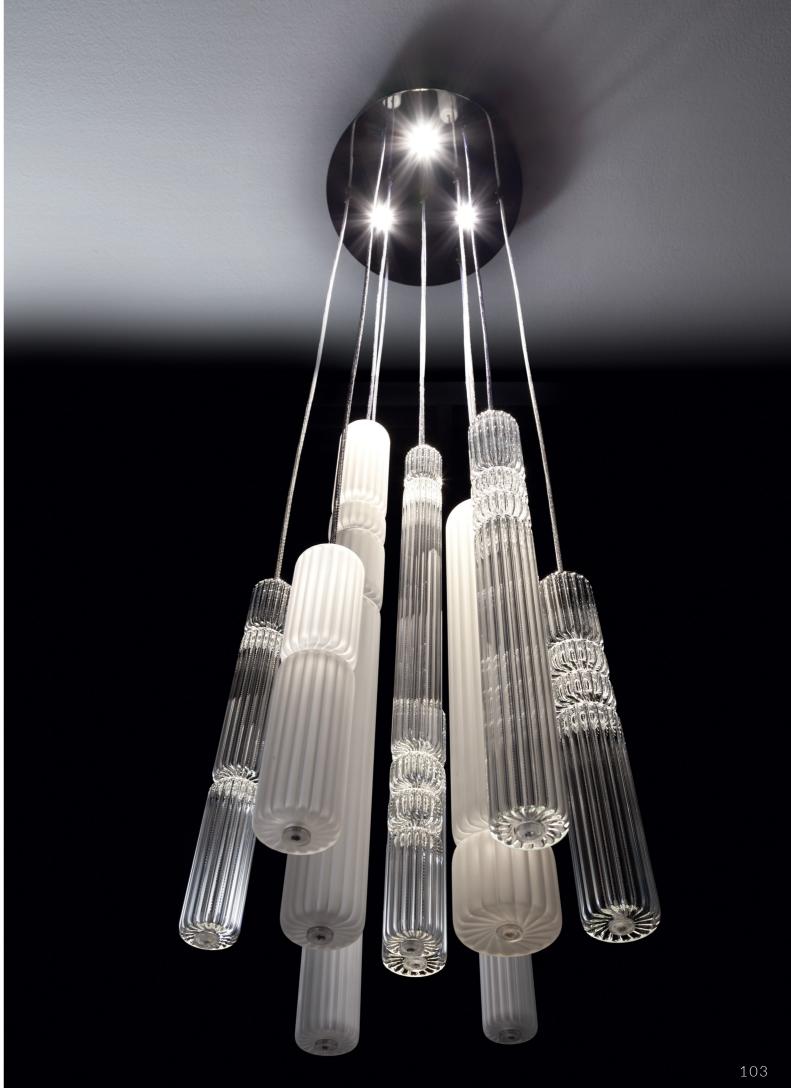

## GOTHAM

LIGHTING STRUCTURES, HIGH IMPACT GLASS PENDANT LAMPS, WHOSE DISTINCTIVE CHARACTER PUTS THEM BEYOND ALL DEFINITIONS.

METROPOLITAN STYLE, THE DREAM OF A NOCTURNAL MEGALOPOLIS, WHICH ONLY THE MOST VISIONARY IMAGINATION CAN ENVISAGE. AN IMPRESSIVE DESIGN, SOLID AND REASSURING, ENCHANTS THE GAZE AND THE SENSES.

## GOTHAM

CHANDELIER

SMALL\_Round metal ceiling ø 50 cm mirror finishing. Light source 3 x 10W power LED dimmable, 2700k optic 10°. 10 clear and frosted mixed glass shapes.

LARGE\_Round metal ceiling ø 70 cm mirror finishing. Light source 7 x 10W power LED dimmable, 2700k optic 10°. 15 clear and frosted mixed glass shapes.