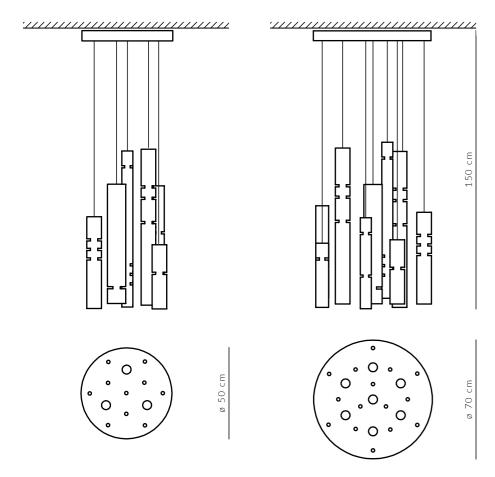

## GOTHAM

CHANDELIER

SMALL\_Round metal ceiling ø 50 cm mirror finishing. Light source 3 x 10W power LED dimmable, 2700k optic 10°. 10 clear and frosted mixed glass shapes.

LARGE\_Round metal ceiling ø 70 cm mirror finishing. Light source 7 x 10W power LED dimmable, 2700k optic 10°. 15 clear and frosted mixed glass shapes.