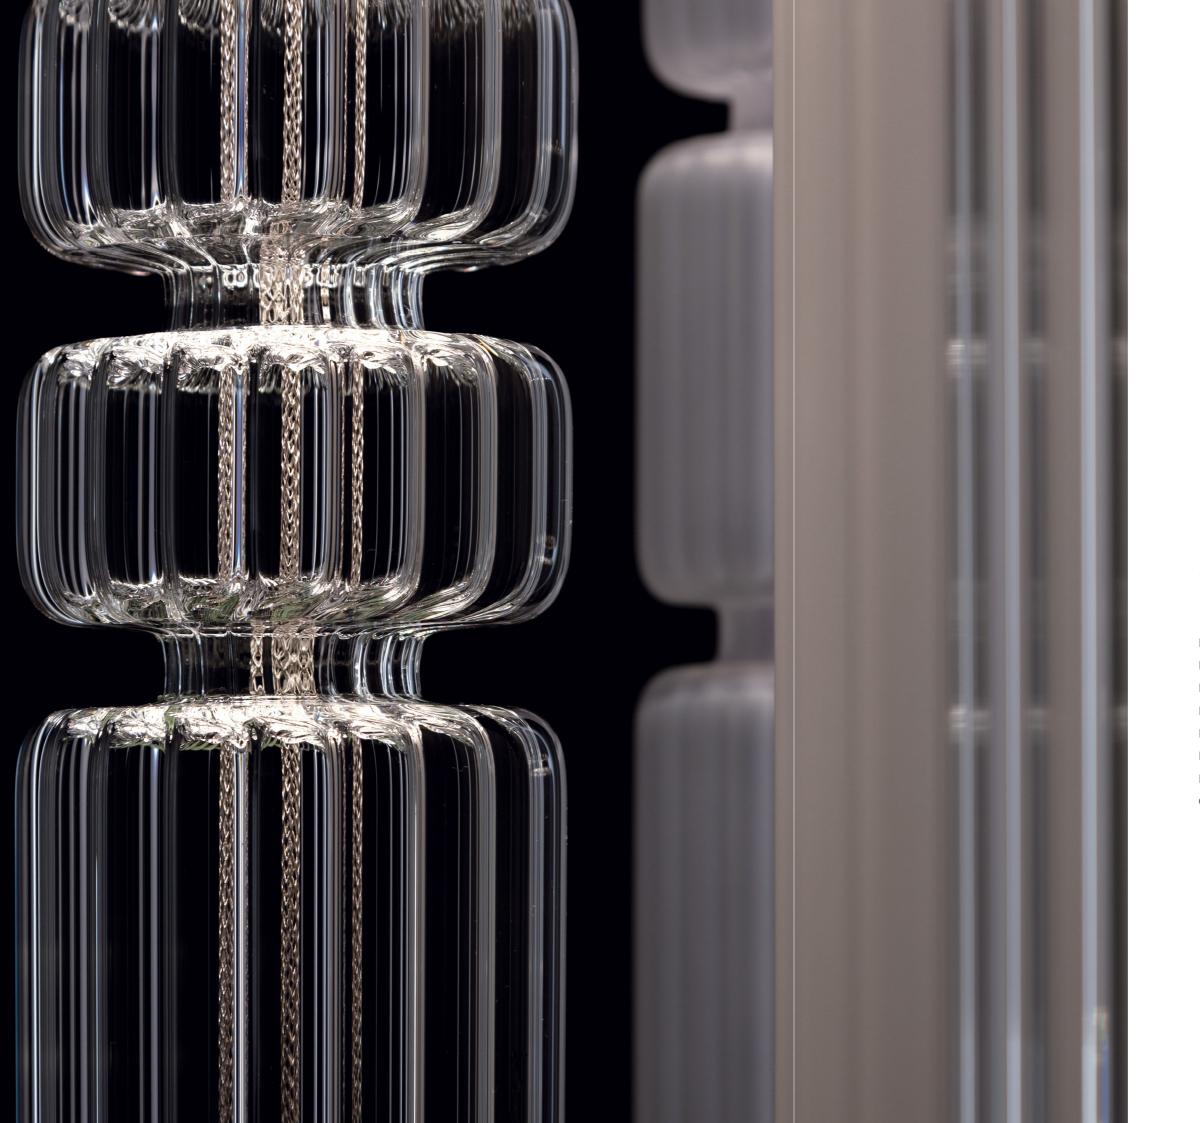

## GOTHAM

LIGHTING STRUCTURES, HIGH IMPACT GLASS PENDANT LAMPS, WHOSE DISTINCTIVE CHARACTER PUTS THEM BEYOND ALL DEFINITIONS.

METROPOLITAN STYLE, THE DREAM OF A NOCTURNAL MEGALOPOLIS, WHICH ONLY THE MOST VISIONARY IMAGINATION CAN ENVISAGE. AN IMPRESSIVE DESIGN, SOLID AND REASSURING, ENCHANTS THE GAZE AND THE SENSES.

## GOTHAM

CHANDELIER

SMALL\_Round metal ceiling ø 50 cm mirror finishing. Light source 3 x 10W power LED dimmable, 2700k optic 10°. 10 clear and frosted mixed glass shapes.

LARGE\_Round metal ceiling ø 70 cm mirror finishing. Light source 7 x 10W power LED dimmable, 2700k optic 10°. 15 clear and frosted mixed glass shapes.